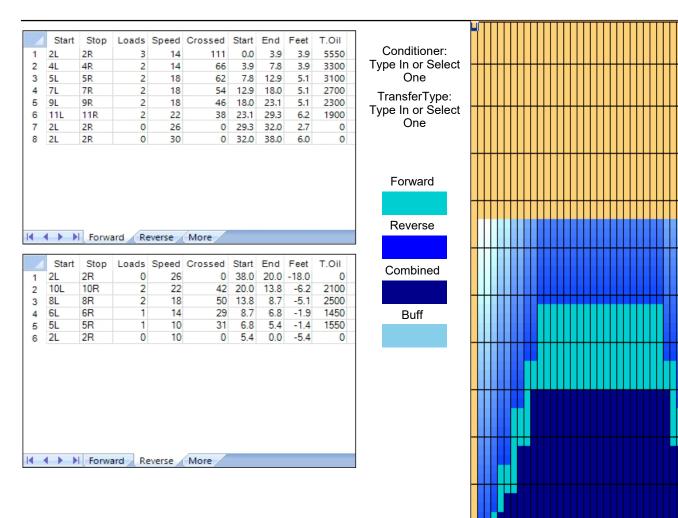

## Euro BT - 2014 Chandra Open

45

35

25

15

5

30 Feet Oil Pattern Distance: 38 Feet Reverse Brush Drop: Oil Per Board: 50 uL 18.85 mL **Forward Oil Total: Reverse Oil Total:** 7.6 mL 26.45 mL **Volume Oil Total:** Forward Boards Crossed: 377 Boards Reverse Boards Crossed: 152 Boards 529 Boards **Total Boards Crossed:** 