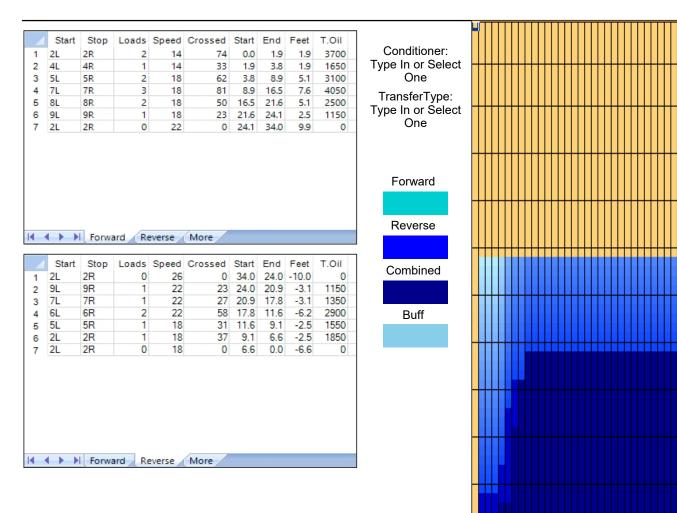

## NCAA #1 - 2016

55

45

35

25

15

5

31 Feet Oil Pattern Distance: 34 Feet Reverse Brush Drop: Oil Per Board: 50 uL 24.95 mL **Forward Oil Total:** 16.15 mL 8.8 mL **Reverse Oil Total: Volume Oil Total:** Reverse Boards Crossed: 176 Boards 499 Boards Forward Boards Crossed: 323 Boards **Total Boards Crossed:** 

| Item            | 3L-7L:18L-18R                                    | 8L-12L:18L-18R                                   | 13L-17L:18L-18R     | 18L-18R:17R-13R                                   | 18L-18R:12R-8R                                   | 18L-18R:7R-3R                                     |
|-----------------|--------------------------------------------------|--------------------------------------------------|---------------------|---------------------------------------------------|--------------------------------------------------|---------------------------------------------------|
| escription      | Outside Track:Middle                             | Middle Track:Middle                              | Inside Track:Middle | Mlddle: Inside Track                              | Middle:Middle Track                              | Middle:Outside Track                              |
| rack Zone Ratio | 2.36                                             | 1.02                                             | 1                   | 1                                                 | 1.02                                             | 2.36                                              |
| Forward O       | il Reverse Oil                                   |                                                  |                     |                                                   |                                                  |                                                   |
| 0 1 2           | 3 4 5 6 7 8 9                                    | 10 11 12 13 14 15 16                             | 6 17 18 19 20 19 18 | 17 16 15 14 13 12                                 | 11 10 9 8 7 6 5                                  | 4 3 2 1 0                                         |
| 1500            | <del>                                     </del> | <del>                                     </del> |                     | <del>-                                     </del> | <del>                                     </del> | <del>- - - - - - - - - - - - - - - - - - - </del> |
| 1350            | +                                                |                                                  |                     |                                                   | <del></del>                                      |                                                   |
| 1200            |                                                  |                                                  |                     |                                                   |                                                  |                                                   |
|                 |                                                  |                                                  |                     |                                                   |                                                  |                                                   |
| 1050            | +                                                |                                                  |                     |                                                   | ++                                               |                                                   |
| 900             | .+++                                             |                                                  |                     |                                                   | +                                                |                                                   |
| 750             | <u>                                     </u>     |                                                  |                     |                                                   |                                                  |                                                   |
| 1 1 1           |                                                  |                                                  |                     |                                                   |                                                  |                                                   |
| 600             | +                                                | █╌▊╌▊╌                                           | ┠╌┋╌┋╌┋╌            | ╌┋╌┋╌┋╌                                           |                                                  |                                                   |
| 450             | ·÷                                               |                                                  |                     |                                                   | <b></b>                                          |                                                   |
| 300             |                                                  |                                                  |                     |                                                   |                                                  |                                                   |
| 1 1 1           |                                                  |                                                  |                     |                                                   |                                                  |                                                   |
| 150             | ┷┱╌╇┩╌╢╂╌╢╂╌╢╂╌╢╂╌╢╂╌                            |                                                  | h-4 h-1 h-1 h-1 h-1 |                                                   |                                                  |                                                   |