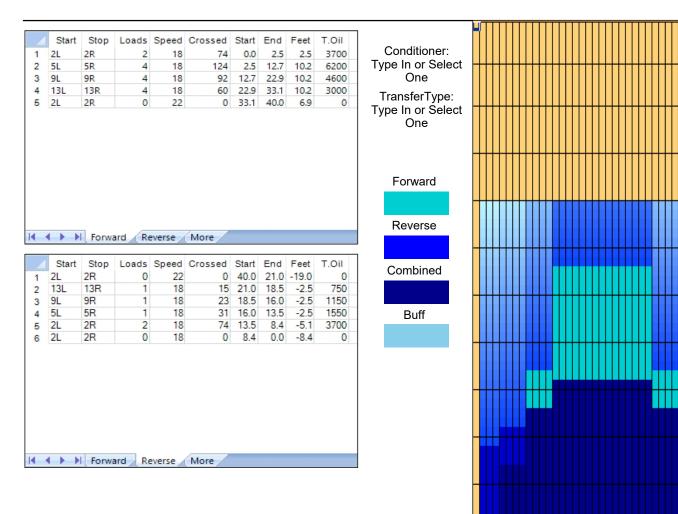

## NCAA #3 - 2016

55

45

35

25

15

5

33 Feet Oil Pattern Distance: 40 Feet Reverse Brush Drop: Oil Per Board: 50 uL 17.5 mL 24.65 mL **Forward Oil Total: Reverse Oil Total:** 7.15 mL **Volume Oil Total:** Forward Boards Crossed: 350 Boards Reverse Boards Crossed: 143 Boards 493 Boards **Total Boards Crossed:** 