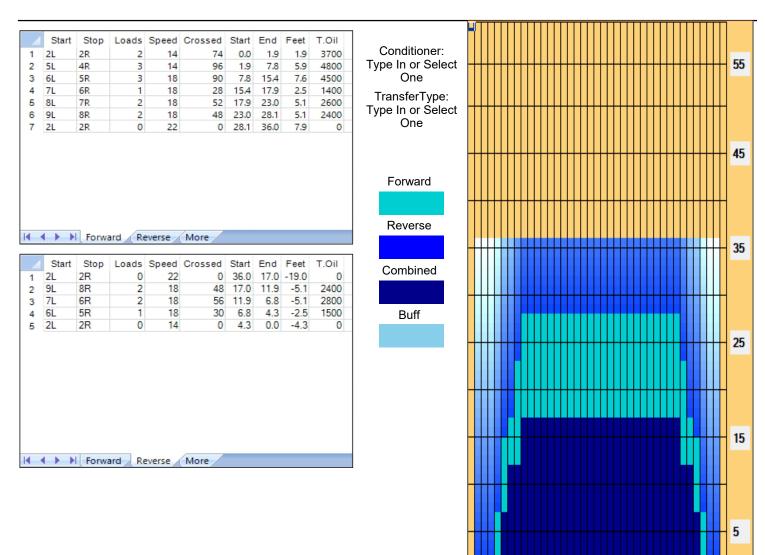

## WTBA - Los Angeles 2012

32 Feet Oil Pattern Distance: 36 Feet Reverse Brush Drop: Oil Per Board: 50 uL 6.7 mL **Forward Oil Total:** 19.4 mL **Reverse Oil Total:** 26.1 mL **Volume Oil Total:** Forward Boards Crossed: 388 Boards Reverse Boards Crossed: 134 Boards 522 Boards **Total Boards Crossed:** 

| Item            | 3L-7L:18L-18R        | 8L-12L:18L-18R      | 13L-17L:18L-18R     | 18L-18R:17R-13R      | 18L-18R:12R-8R            | 18L-18R:7R-3R        |
|-----------------|----------------------|---------------------|---------------------|----------------------|---------------------------|----------------------|
| escription)     | Outside Track:Middle | Middle Track:Middle | Inside Track:Middle | MIddle: Inside Track | Middle:Middle Track       | Middle:Outside Track |
| rack Zone Ratio | 3                    | 1.05                | 1                   | 1                    | 1                         | 2.14                 |
| Forward C       | il Reverse Oil       |                     |                     |                      |                           |                      |
| 0 1 2           | 3 4 5 6 7 8 9        | 10 11 12 13 14 15 1 | 6 17 18 19 20 19 18 | 17 16 15 14 13 12    | 11 10 9 8 7 6 5           | 4 3 2 1 0            |
| 1350            | <del></del>          |                     |                     |                      | <del>        </del>       |                      |
| 1200            |                      |                     |                     |                      | <del>             -</del> |                      |
| 1050            | +                    |                     |                     |                      | <del> </del>              |                      |
| 900             |                      |                     |                     |                      |                           |                      |
| 750             |                      |                     |                     |                      |                           |                      |
| 600             |                      |                     |                     |                      |                           |                      |
| 300             |                      |                     |                     |                      |                           |                      |
| 150             | <u> </u>             |                     |                     |                      |                           |                      |
| 0               |                      |                     |                     |                      |                           |                      |