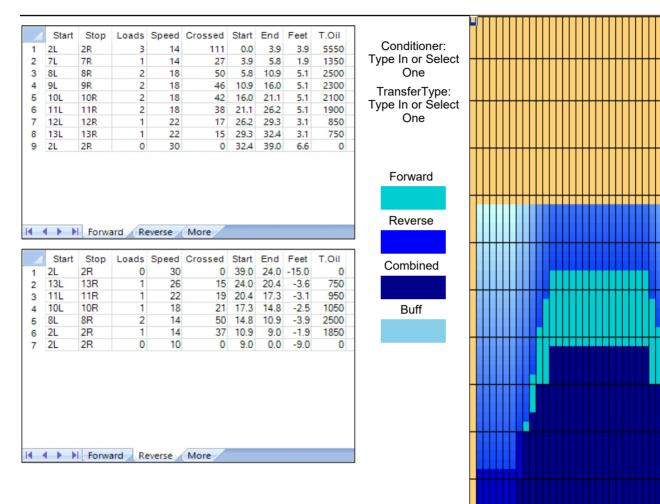

## **Tenpin Bowling Australia - 2017 Ladies Triple Crown**

55

45

35

25

15

31 Feet Oil Pattern Distance: 39 Feet Reverse Brush Drop: Oil Per Board: 50 uL 17.3 mL 24.4 mL 7.1 mL **Forward Oil Total: Reverse Oil Total: Volume Oil Total:** Forward Boards Crossed: 346 Boards Reverse Boards Crossed: 142 Boards **Total Boards Crossed:** 488 Boards