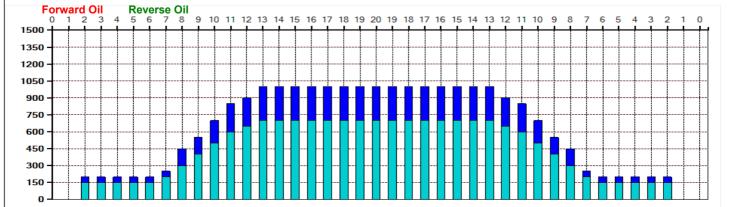

|                  |                                  |                      |                             |                      |                     | 5                    |
|------------------|----------------------------------|----------------------|-----------------------------|----------------------|---------------------|----------------------|
| Item             | 3L-7L:18L-18R                    | 8L-12L:18L-18R       | 13L-17L:18L-18R             | 18L-18R:17R-13R      | 18L-18R:12R-8R      | 18L-18R:7R-3R        |
| Description      | Outside Track:Middle             | Middle Track:Middle  | Inside Track:Middle         | MIddle: Inside Track | Middle:Middle Track | Middle:Outside Track |
| Track Zone Ratio | 4.76                             | 1.45                 | 1                           | 1                    | 1.45                | 4.76                 |
| Forward O        | Nil Reverse Oil<br>3 4 5 6 7 8 9 | 10 11 12 13 14 15 16 | 5 17 18 19 20 <b>1</b> 9 18 | 17 16 15 14 13 12 1  | 11 10 9 8 7 6 5     | 4 3 2 1 0            |