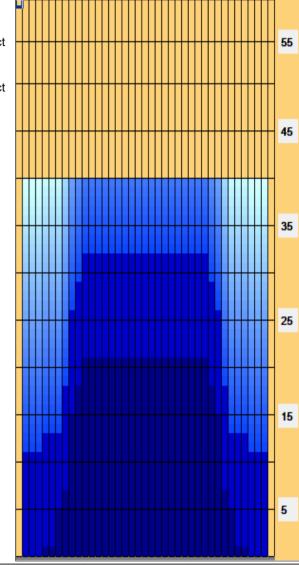

3L-7L:18L-18R

8L-12L:18L-18R

18L-18R:12R-8R

18L-18R:7R-3R

| Description              |               | Outside Track:Middle |          |               |       |          |     | Middle Track:Middle |      |     |     |      |            | Inside Track:Middle |      |      |      |     |          | Mlddle: Inside Track |     |     |              |      |      | Middle:Middle Track |          |              |              |              |              | c I  | Middle:Outside Track |     |     |   |  |
|--------------------------|---------------|----------------------|----------|---------------|-------|----------|-----|---------------------|------|-----|-----|------|------------|---------------------|------|------|------|-----|----------|----------------------|-----|-----|--------------|------|------|---------------------|----------|--------------|--------------|--------------|--------------|------|----------------------|-----|-----|---|--|
| Track Zone Ratio         |               | 5.28                 |          |               |       |          | 1.2 |                     |      |     |     | 1    |            |                     |      |      |      |     | 1        |                      |     |     |              |      | 1.2  |                     |          |              |              |              |              | 5.28 |                      |     |     |   |  |
| Forwa<br>0 1<br>1500 + ! | rd <b>O</b> i | 3 4                  | Rev<br>5 | ers<br>6 7    | e Oil | 9        | 10  | 11 1                | 12 1 | 3 1 | 4 1 | 5 10 | 6 <b>1</b> | 7 18                | 3 19 | 9 20 | ) 19 | 9 1 | 3 1      | 7 1                  | 6 1 | 5 1 | 4 1          | 13 1 | 12 1 | 11 1                | 10       | 9            | 8            | 7            | 6 5          | 5 4  | 4 3                  | 3 2 | 2 1 | 0 |  |
| 1350                     |               |                      |          |               |       |          |     | -                   | ļ    |     |     |      |            |                     |      |      |      |     |          |                      |     |     | ļ            |      | ļ    | ļ                   | ļ        | ļ            | ļ            | ļ            | ļ            | ļ    |                      |     |     |   |  |
| 1200                     |               |                      |          |               |       |          |     | +                   | ļ    |     |     |      |            |                     |      |      |      |     |          |                      |     |     |              |      |      |                     | ┼        |              | ┼            | ┼            | <del> </del> |      |                      |     |     |   |  |
| 1050                     |               |                      |          |               |       |          |     | +                   |      |     |     |      |            |                     |      |      |      |     |          |                      |     |     | <del> </del> |      |      | ╁                   | ┼        | -            | ┼            | ┼            |              |      |                      |     |     |   |  |
| 900                      |               |                      |          | <del>  </del> |       |          |     | +                   |      | H   | Н   | H    | Н          |                     | H    |      | H    | Н   |          | Н                    | Н   |     | 1-1          | Н    |      | ١-,                 | <u> </u> | <del> </del> | <del> </del> | <del> </del> |              |      |                      |     |     |   |  |
| 750                      |               |                      |          | <del>  </del> |       | <u> </u> | -   | -                   |      |     |     |      |            |                     | Н    |      |      |     |          |                      |     |     |              |      |      |                     |          | <u> </u>     | ╁            | ╁            | <del> </del> |      |                      |     |     |   |  |
| 600                      |               |                      |          | ╁             |       |          | -   | -                   |      | Н   | Н   |      | Н          |                     | Н    |      |      |     | Н        |                      | Н   |     |              |      |      |                     |          |              | ┼            | ╁            | <del> </del> |      |                      |     |     |   |  |
| 450                      |               |                      |          | <del>  </del> |       | -        | -   | -                   |      | -   | -   |      |            |                     |      |      |      | -   | Н        | -                    |     |     |              |      |      |                     |          |              | <u> </u>     | ┼            |              |      |                      |     |     |   |  |
| 300                      |               |                      |          | <del>  </del> |       |          |     | +                   |      |     | -   |      | -          |                     |      |      |      |     | $\vdash$ | -                    | -   |     |              |      |      |                     |          |              |              |              | <del> </del> |      |                      |     |     |   |  |
| 150                      |               |                      | -        |               |       |          |     |                     |      |     |     |      |            |                     |      |      |      |     |          |                      | Н   |     |              |      |      |                     |          |              |              |              |              | ١.,  |                      |     |     |   |  |
| 0 4                      |               |                      |          |               |       |          |     |                     |      |     |     |      |            |                     |      |      |      |     |          |                      |     |     |              |      |      |                     |          |              | _            |              |              |      |                      |     |     |   |  |