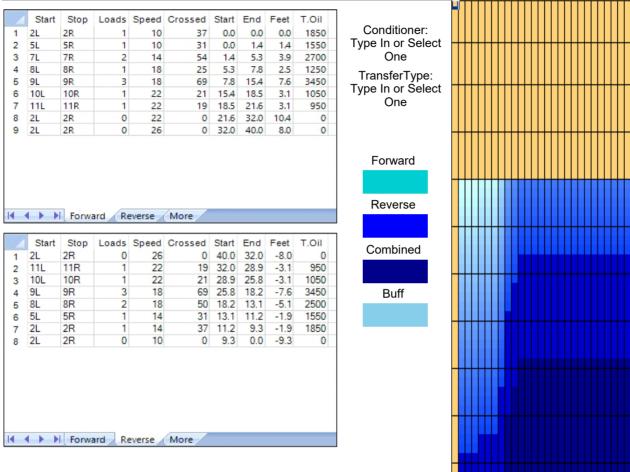

## Tenpin Bowling Australia - 2018 Venuto Cup

Oil Pattern Distance: 40 Feet Reverse Brush Drop: 33 Feet Oil Per Board: 50 uL 12.8 mL 11.35 mL 24.15 mL **Forward Oil Total: Reverse Oil Total: Volume Oil Total:** Forward Boards Crossed: 256 Boards Reverse Boards Crossed: 227 Boards **Total Boards Crossed:** 483 Boards