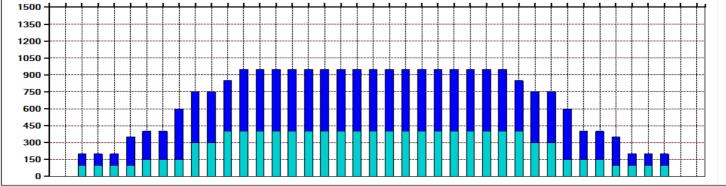

| Item<br>Description                 | 3L-7L:18L-18R<br>Outside Track:Middle | 8L-12L:18L-18R<br>Middle Track:Middle | 13L-17L:18L-18R<br>Inside Track:Middle | 18L-18R:17R-13R<br>Mlddle: Inside Track | 18L-18R:12R-8R<br>Middle:Middle Track | 18L-18R:7R-3R<br>Middle:Outside Track |
|-------------------------------------|---------------------------------------|---------------------------------------|----------------------------------------|-----------------------------------------|---------------------------------------|---------------------------------------|
| Track Zone Ratio                    | 3.06                                  | 1.22                                  | 1                                      | 1                                       | 1.22                                  | 3.06                                  |
| Forward O 0 1 2 1500 1350 1200 1050 |                                       | 10 11 12 13 14 15 1                   | 6 17 18 19 20 19 18                    | 3 17 16 15 14 13 12                     | 11 10 9 8 7 6 5                       | 4 3 2 1 0                             |