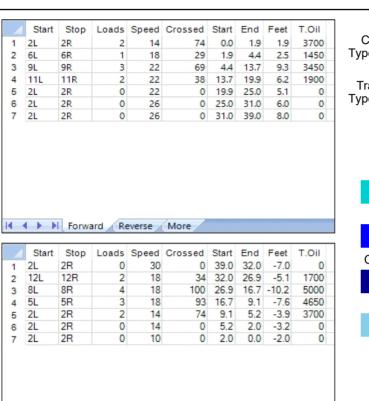

## Czech Open - Medium

33 Feet Oil Pattern Distance: 39 Feet Reverse Brush Drop: Oil Per Board: 50 uL 10.5 mL 15.05 mL 25.55 mL **Forward Oil Total: Reverse Oil Total: Volume Oil Total:** Reverse Boards Crossed: 301 Boards 511 Boards Forward Boards Crossed: 210 Boards **Total Boards Crossed:** 