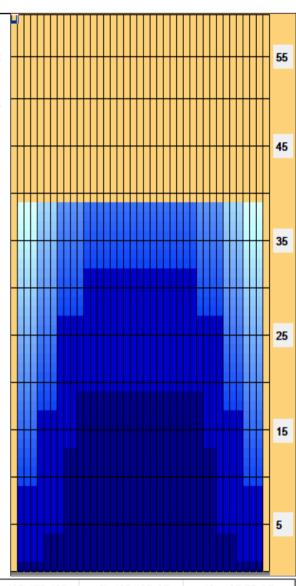

## Czech Open - Medium

33 Feet Oil Pattern Distance: 39 Feet Reverse Brush Drop: Oil Per Board: 50 uL 10.5 mL 15.05 mL 25.55 mL **Forward Oil Total: Reverse Oil Total: Volume Oil Total:** Reverse Boards Crossed: 301 Boards 511 Boards Forward Boards Crossed: 210 Boards **Total Boards Crossed:** 