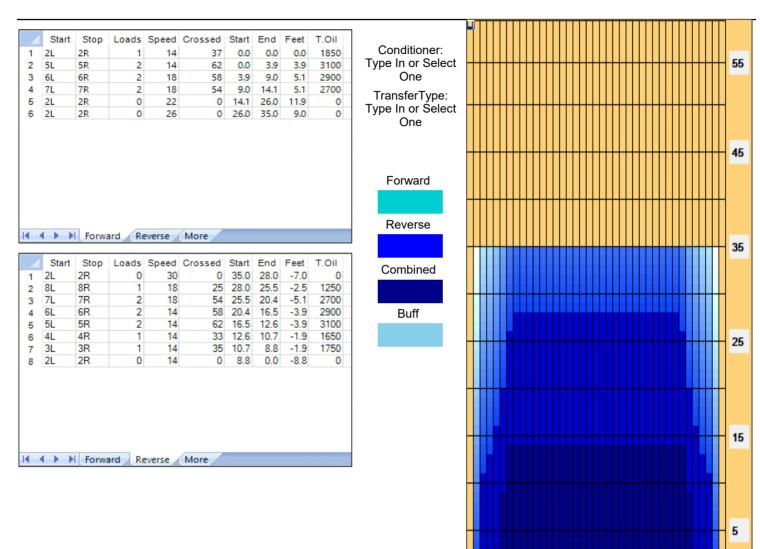

## **Czech Open - Short**

35 Feet Oil Pattern Distance: 35 Feet Reverse Brush Drop: Oil Per Board: 50 uL 10.55 mL 13.35 mL 23.9 mL **Forward Oil Total: Reverse Oil Total: Volume Oil Total:** Reverse Boards Crossed: 267 Boards 478 Boards Forward Boards Crossed: 211 Boards **Total Boards Crossed:** 