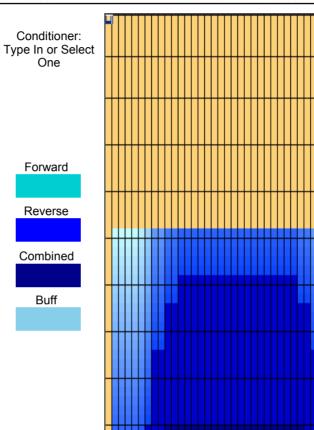

## **Elite Bowlers Tour Pegasus 36'**

55

45

35

25

15

Oil Pattern Distance: 36 Feet Oil Per Board: 36 Feet **Reverse Brush Drop:** 50 uL **Forward Oil Total:** 10.6 mL 14.7 mL **Volume Oil Total: Reverse Oil Total:** 25.3 mL Forward Boards Crossed: 212 Boards **Reverse Boards Crossed:** 294 Boards **Total Boards Crossed:** 506 Boards