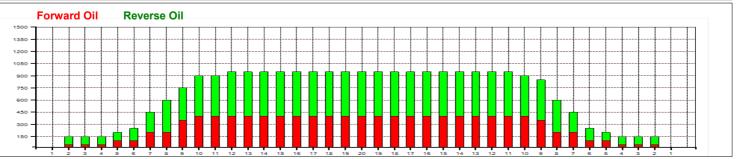

|          | Start       | Stop       | Loads      | Mics       | Speed                   | Crossed   | Start         | End      | Feet         | T.Oil      |
|----------|-------------|------------|------------|------------|-------------------------|-----------|---------------|----------|--------------|------------|
| 1        | 2L          | 2R         | 1          | 50         | 14                      | 37        | 0.0           | 0.0      | 0.0          | 1850       |
| 2        | 5L          | 5R         | 1          | 50         | 14                      | 31        | 0.0           | 1.9      | 1.9          | 1550       |
| 3        | 7L          | 7R         | 2          | 50         | 14                      | 54        | 1.9           | 5.8      | 3.9          | 2700       |
| 4        | 9L          | 9R         | 3          | 50         | 18                      | 69        | 5.8           | 13.4     | 7.6          | 3450       |
| 5        | 10L         | 10R        | 1          | 50         | 18                      | 21        | 13.4          | 15.9     | 2.5          | 1050       |
| 6        | 2L          | 2R         | 0          | 50         | 18                      | 0         | 15.9          | 24.0     | 8.1          | 0          |
| 7        | 2L          | 2R         | 0          | 50         | 22                      | 0         | 24.0          | 30.0     | 6.0          | 0          |
| 8        | 2L          | 2R         | 0          | 50         | 26                      | 0         | 30.0          | 36.0     | 6.0          | 0          |
|          |             |            |            |            |                         |           |               |          |              |            |
| <u> </u> | <b>←→→</b>  | Forwa      | ard Re     | verse      | More                    | 7         |               |          |              |            |
|          | Start       | Forwa      | ard Re     | werse      |                         | Crossed   | Start         | End      | Feet         | T.Oil      |
| <u></u>  |             |            |            |            | Speed                   | Crossed 0 | Start<br>36.0 | End 31.0 | Feet<br>-5.0 | T.Oil<br>0 |
| _        | Start       | Stop       | Loads<br>0 | Mics       | Speed<br>30             |           |               |          |              |            |
| 1        | Start<br>2L | Stop<br>2R | Loads<br>0 | Mics<br>50 | Speed<br>30<br>22<br>18 | 0         | 36.0          | 31.0     | -5.0         | 0          |

| A | Start | Stop | Loads | Mics |    | Crossed | Start | End  | Feet | T.Oil |
|---|-------|------|-------|------|----|---------|-------|------|------|-------|
| 1 | 2L    | 2R   | 0     | 50   | 30 | 0       | 36.0  | 31.0 | -5.0 | 0     |
| 2 | 12L   | 11R  | 1     | 50   | 22 | 18      | 31.0  | 27.9 | -3.1 | 900   |
| 3 | 10L   | 9R   | 2     | 50   | 18 | 44      | 27.9  | 22.8 | -5.1 | 2200  |
| 4 | 8L    | 8R   | 3     | 50   | 18 | 75      | 22.8  | 15.2 | -7.6 | 3750  |
| 5 | 7L    | 7R   | 2     | 50   | 14 | 54      | 15.2  | 11.3 | -3.9 | 2700  |
| 6 | 6L    | 6R   | 1     | 50   | 14 | 29      | 11.3  | 9.4  | -1.9 | 1450  |
| 7 | 2L    | 2R   | 2     | 50   | 14 | 74      | 9.4   | 5.5  | -3.9 | 3700  |
| 8 | 2L    | 2R   | 0     | 50   | 14 | 0       | 5.5   | 0.0  | -5.5 | 0     |
|   |       |      |       |      |    |         |       |      |      |       |