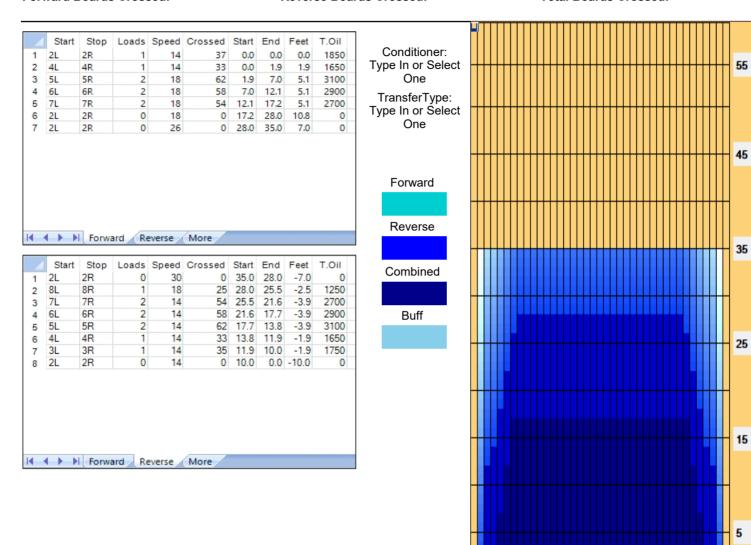

## Euro BT - 2008 Masters

35 Feet Oil Pattern Distance: 35 Feet Reverse Brush Drop: Oil Per Board: 50 uL 12.2 mL 13.35 mL 25.55 mL **Forward Oil Total: Reverse Oil Total: Volume Oil Total:** Reverse Boards Crossed: 267 Boards 511 Boards Forward Boards Crossed: 244 Boards **Total Boards Crossed:** 