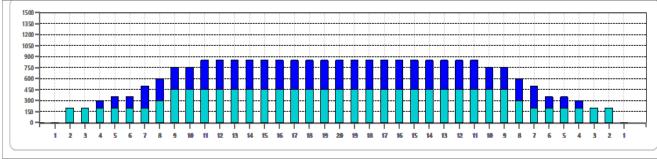

|   | START | STOP | LOAD5 | SPEED | BUFFER | TANK | CROSSED | START | END  | FEET | T.OIL |
|---|-------|------|-------|-------|--------|------|---------|-------|------|------|-------|
| 1 | 2L    | 2R   | 4     | 14    | 3      | Α    | 148     | 0.0   | 5.9  | 5.9  | 7400  |
| 2 | 8L    | 8R   | 2     | 14    | 3      | Α    | 50      | 5.9   | 9.8  | 3.9  | 2500  |
| 3 | 9L    | 9R   | 3     | 18    | 3      | Α    | 69      | 9.8   | 17.4 | 7.6  | 3450  |
| 4 | 2L    | 2R   | 0     | 18    | 3      | Α    | 0       | 17.4  | 32.0 | 14.6 | 0     |
| 5 | 2L    | 2R   | 0     | 22    | 3      | Α    | 0       | 32.0  | 34.0 | 2.0  | 0     |
| 6 | 2L    | 2R   | 0     | 26    | 3      | Α    | 0       | 34.0  | 37.0 | 3.0  | 0     |
|   |       |      |       |       |        |      |         |       |      |      |       |

|   | START | STOP | LOADS | SPEED | BUFFER | TANK | CROSSED | START | END  | FEET | T.OIL |
|---|-------|------|-------|-------|--------|------|---------|-------|------|------|-------|
| 1 | 2L    | 2R   | 0     | 30    | 3      | В    | 0       | 37.0  | 28.0 | -9.0 | 0     |
| 2 | 11L   | 11R  | 2     | 18    | 3      | В    | 38      | 28.0  | 22.9 | -5.1 | 1900  |
| 3 | 7L    | 7R   | 3     | 18    | 3      | В    | 81      | 22.9  | 15.3 | -7.6 | 4050  |
| 4 | 5L    | 5R   | 1     | 18    | 3      | В    | 31      | 15.3  | 12.8 | -2.5 | 1550  |
| 5 | 4L    | 4R   | 2     | 18    | 3      | В    | 66      | 12.8  | 7.7  | -5.1 | 3300  |
| 6 | 2L    | 2R   | 0     | 14    | 3      | В    | 0       | 7.7   | 0.0  | -7.7 | 0     |

Cleaner Ratio Main Mix NA
Cleaner Ratio Back End Mix NA
Cleaner Ratio Back End Distance NA
Buffer RPM: 4 = 720 | 3 = 500 | 2 = 200 | 1 = 50

Forward Reverse Combined

| Item             | 3L-7L:18L-18R        | 8L-12L:18L-18R      | 13L-17L:18L-18R     | 18L-18R:17R-13R      | 18L-18R:12R-8R      | 18L-18R:7R-3R        |  |
|------------------|----------------------|---------------------|---------------------|----------------------|---------------------|----------------------|--|
| Description      | Outside Track:Middle | Middle Track:Middle | Inside Track:Middle | Mlddle: Inside Track | Middle:Middle Track | Middle:Outside Track |  |
| Track Zone Ratio | 2.5                  | 1.12                | 1                   | 1                    | 1.12                | 2.5                  |  |