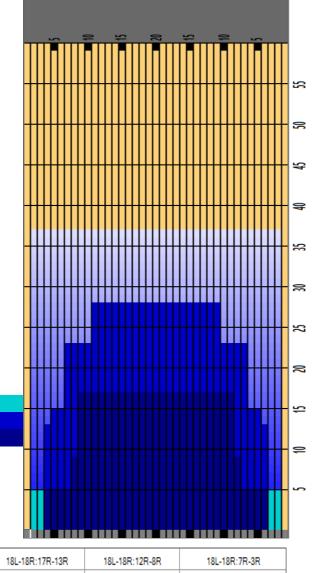

## 9 - 2017 JR GOLD U15 Boys Advancers

| Oil Pattern Distance | 37       | Reverse Brush Drop | 36      | Oil Per Board      | 50 ul    |
|----------------------|----------|--------------------|---------|--------------------|----------|
| Forward Oil Total    | 13.35 mL | Reverse Oil Total  | 10.8 mL | Volume Oil Total   | 24.15 mL |
| Tank Configuration   | N/A      | Tank A Conditioner | FIRE    | Tank B Conditioner | FIRE     |

Cleaner Ratio Main Mix NA
Cleaner Ratio Back End Mix NA
Cleaner Ratio Back End Distance NA
Buffer RPM: 4 = 720 | 3 = 500 | 2 = 200 | 1 = 50

Forward Reverse Combined

| Item             | 3L-7L:18L-18R        | 8L-12L:18L-18R      | 13L-17L:18L-18R     | 18L-18R:17R-13R      | 18L-18R:12R-8R      | 18L-18R:7R-3R        |  |
|------------------|----------------------|---------------------|---------------------|----------------------|---------------------|----------------------|--|
| Description      | Outside Track:Middle | Middle Track:Middle | Inside Track:Middle | Mlddle: Inside Track | Middle:Middle Track | Middle:Outside Track |  |
| Track Zone Ratio | 2.5                  | 1.12                | 1                   | 1                    | 1.12                | 2.5                  |  |