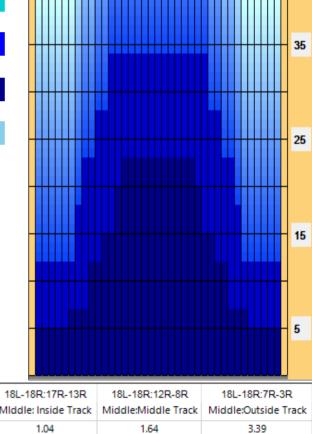

| Item             | 3L-7L:18L-18R        | 8L-12L:18L-18R      | 13L-17L:18L-18R               | 18L-18R:17R-13R      | 18L-18R:12R-8R           | 18L-18R:7R-3R        |
|------------------|----------------------|---------------------|-------------------------------|----------------------|--------------------------|----------------------|
| Description      | Outside Track:Middle | Middle Track:Middle | Inside Track:Middle           | MIddle: Inside Track | Middle:Middle Track      | Middle:Outside Track |
| Track Zone Ratio | 3.39                 | 1.64                | 1.04                          | 1.04                 | 1.64                     | 3.39                 |
| Forward          |                      | 10 11 12 13 14 15 1 | 6 17 18 19 20 19 18           | 17 16 15 14 13 12    | 11 10 9 8 7 6 5          | 4 3 2 1 0            |
| 1500             |                      |                     |                               |                      |                          |                      |
| 1350             |                      |                     |                               |                      |                          |                      |
| 1200             |                      |                     |                               |                      |                          |                      |
| 1050             |                      |                     |                               |                      | <del> </del>             |                      |
| 900              |                      |                     |                               |                      | <del>             </del> |                      |
| 750              |                      |                     | <b>                   -</b>   |                      | <del> </del>             |                      |
| 600              |                      |                     | <b></b>                       |                      | <u> </u>                 |                      |
| 450              |                      |                     | <b>                      </b> |                      | <b></b>                  |                      |
| 300              | ╌╧╌╧╌╧╌╧╌┇╌┫╌┫╌      |                     | <u> </u>                      |                      |                          | - <del></del>        |
| 150              |                      |                     |                               |                      |                          |                      |