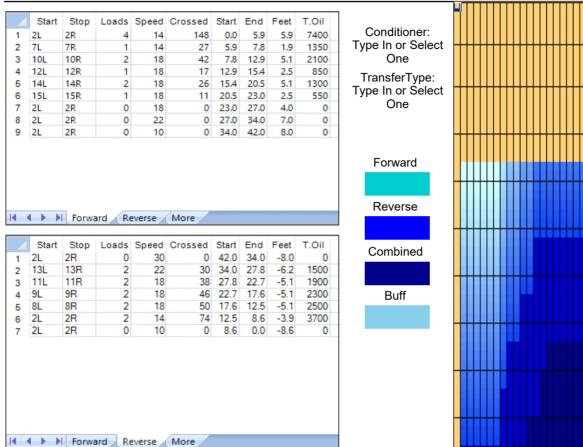

## MTBA - Illalu

55

45

36 Feet Oil Pattern Distance: 42 Feet Reverse Brush Drop: Oil Per Board: 50 uL 13.55 mL 25.45 mL 11.9 mL **Forward Oil Total: Reverse Oil Total: Volume Oil Total:** 509 Boards Forward Boards Crossed: 271 Boards Reverse Boards Crossed: 238 Boards **Total Boards Crossed:** 