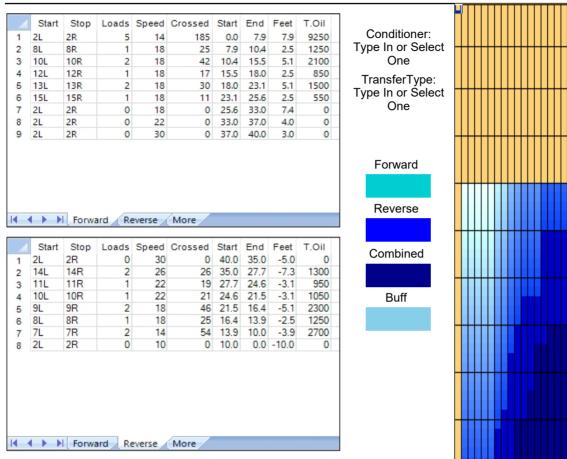

## MTBA - Madonna



35 Feet Oil Pattern Distance: 40 Feet Reverse Brush Drop: Oil Per Board: 50 uL 15.5 mL 9.55 mL 25.05 mL **Forward Oil Total: Reverse Oil Total: Volume Oil Total:** 501 Boards Forward Boards Crossed: 310 Boards Reverse Boards Crossed: 191 Boards **Total Boards Crossed:** 



| 25 15 15 5 5 5 5 5 5 5 5 5 5 5 5 5 5 5 5 |    | _ | _ | _ | _ | _ | _        | _ | _ |   | _ | _ | _ | _ | _ | _ | _ | _ | _ | _ | _ | _ | _ | _ | _ | _ | _ | _ | _ | _ | _ | _ | _ | _ | _             | _            |   |    |   |
|------------------------------------------|----|---|---|---|---|---|----------|---|---|---|---|---|---|---|---|---|---|---|---|---|---|---|---|---|---|---|---|---|---|---|---|---|---|---|---------------|--------------|---|----|---|
| 45<br>45<br>25                           |    |   |   |   |   |   |          |   |   |   |   |   |   |   |   |   |   |   |   |   |   |   |   |   |   |   |   |   |   |   |   |   |   |   |               |              |   |    |   |
| 45<br>35<br>25                           | ct | _ | L | H | H | H | +        | H | H | H | H | H