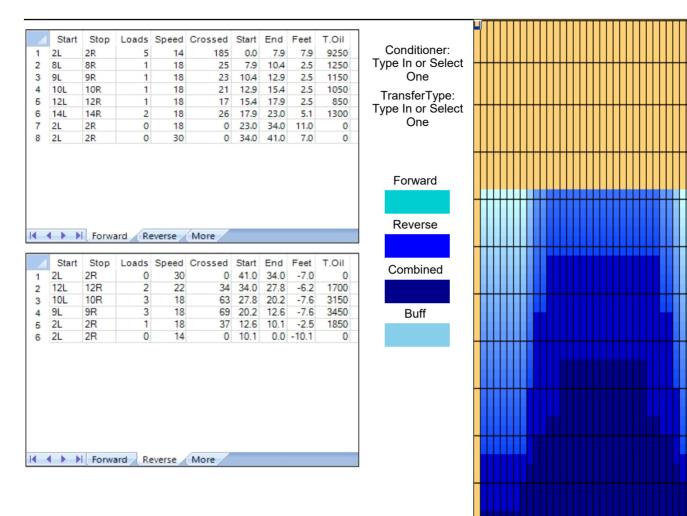

## MTBA - National League 2018

55

45

35

25

15

5

38 Feet Oil Pattern Distance: 41 Feet **Reverse Brush Drop:** Oil Per Board: 50 uL 14.85 mL 25 mL 10.15 mL **Forward Oil Total: Reverse Oil Total: Volume Oil Total:** 500 Boards Forward Boards Crossed: 297 Boards Reverse Boards Crossed: 203 Boards **Total Boards Crossed:** 

| Item<br>Description   | 3L-7L:18L-18R<br>Outside Track:Middle | 8L-12L:18L-18R<br>Middle Track:Middle | 13L-17L:18L-18R<br>Inside Track:Middle | 18L-18R:17R-13R<br>Middle: Inside Track | 18L-18R:12R-8R<br>Middle:Middle Track | 18L-18R:7R-3R<br>Middle:Outside Track |
|-----------------------|---------------------------------------|---------------------------------------|----------------------------------------|-----------------------------------------|---------------------------------------|---------------------------------------|
| Track Zone Ratio      | 3.33                                  | 1.52                                  | 1.02                                   | 1.02                                    | 1.52                                  | 3.33                                  |
| Forward Oi 0 1 2 1500 | Reverse Oil 3 4 5 6 7 8 9             | 10 11 12 13 14 15 1                   | 6 17 18 19 20 19 18                    | 17 16 15 14 13 12                       | 11 10 9 8 7 6 5                       | 4 3 2 1 0                             |