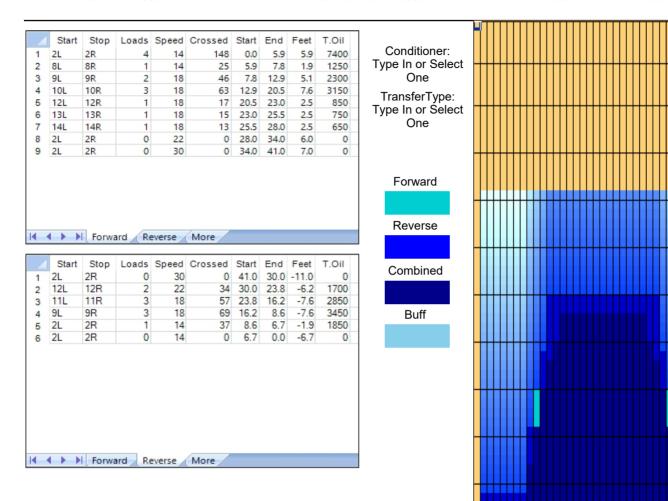

## MTBA - National League 2019



55

45

35

25

15

5

34 Feet Oil Pattern Distance: 41 Feet **Reverse Brush Drop:** Oil Per Board: 50 uL 16.35 mL 9.85 mL 26.2 mL **Forward Oil Total: Reverse Oil Total: Volume Oil Total:** Forward Boards Crossed: 327 Boards 524 Boards Reverse Boards Crossed: 197 Boards **Total Boards Crossed:** 



| Item            |                | 31    | L-7L     | :18L | -18  | R            |     |              | BL-1         | 12L         | :18 | L-1 | 8R   | Į.   |     | 13L  | -17  | 7L:1 | 8L- | -18  | R   |   | 18l | -18 | 8R:   | 17F            | <b>1</b> -13 | 3R         |              | 18  | L-1 | 8R  | :12 | R-8  | R          |          | 1        | 8L-            | 18F          | ₹:71         | R-3R             |
|-----------------|----------------|-------|----------|------|------|--------------|-----|--------------|--------------|-------------|-----|-----|------|------|-----|------|------|------|-----|------|-----|---|-----|-----|-------|----------------|--------------|------------|--------------|-----|-----|-----|-----|------|------------|----------|----------|----------------|--