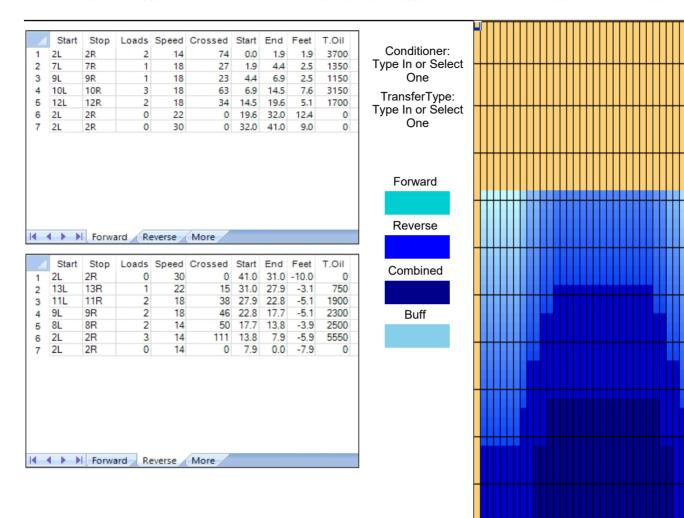

## MTBA - Serie A

55

45

35

25

15

5

41 Feet Oil Pattern Distance: 41 Feet Reverse Brush Drop: Oil Per Board: 50 uL 11.05 mL 13 mL 24.05 mL **Forward Oil Total: Reverse Oil Total: Volume Oil Total:** Reverse Boards Crossed: 260 Boards 481 Boards Forward Boards Crossed: 221 Boards **Total Boards Crossed:** 