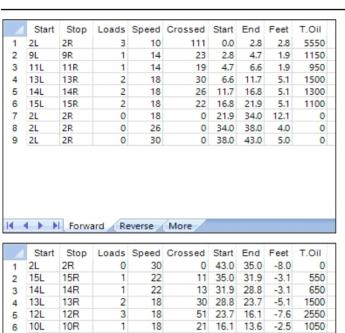

14

14

2

0

| ← → ▶| Forward Reverse More

23 13.6

74 11.7

7.8

11.7

7.8

0.0 -7.8

-1.9

-3.9

1150

3700

0

7 9L

8 2L

2L

9R

2R

Conditioner: Type In or Select One TransferType: Type In or Select One

| Item             | 3L-7L:18L-18R<br>Outside Track:Middle<br>4.4 |       |  |  |                             | 8L-12L:18L-18R |      |      |    |     | 13L-17L:18L-18R<br>Inside Track:Middle<br>1.09 |      |    |    |    |    | 18L-18R:17R-13R<br>Mlddle: Inside Track<br>1.09 |    |      |     |      | Ł    | 18L-18R:12R-8R<br>Middle:Middle Track<br>2.68 |   |   |   |   |     | 18L-18R:7R-3R<br>Middle:Outside Track<br>4.4 |   |   |     |   |
|------------------|----------------------------------------------|-------|--|--|-----------------------------|----------------|------|------|----|-----|------------------------------------------------|------|----|----|----|----|-------------------------------------------------|----|------|-----|------|------|-----------------------------------------------|---|---|---|---|-----|----------------------------------------------|---|---|-----|---|
| Description      |                                              |       |  |  | Middle Track:Middle<br>2.68 |                |      |      |    | lle |                                                |      |    |    |    |    |                                                 |    |      |     |      | k    |                                               |   |   |   |   | ıck |                                              |   |   |     |   |
| Track Zone Ratio |                                              |       |  |  |                             |                |      |      |    |     |                                                |      |    |    |    |    |                                                 |    |      |     |      |      |                                               |   |   |   |   |     |                                              |   |   |     |   |
| Forward O        |                                              | evers |  |  | 10                          | 11 1           | 2 13 | 3 14 | 15 | 16  | 5 17                                           | 7 18 | 19 | 20 | 19 | 18 | 17                                              | 16 | 15 1 | 4 1 | 3 12 | 2 11 | 10                                            | 9 | 8 | 7 | 6 | 5   | 4                                            | 3 | 2 | 1 ( | ) |
| 1350             |                                              |       |  |  |                             |                |      |      |    | _   |                                                |      |    |    |    |    |                                                 | -  |      |     |      | _    | -                                             |   |   |   |   | -   |                                              | - |   |     |   |