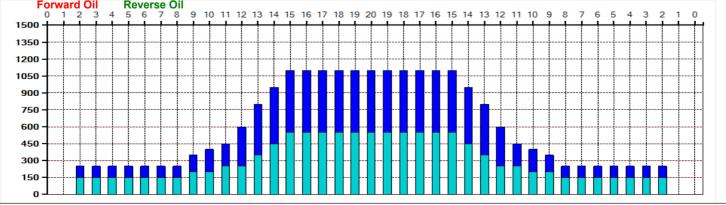

## NCAA #1 - 2010

Oil Pattern Distance: 43 Feet Reverse Brush Drop: 43 Feet Oil Per Board: 50 uL 11.55 mL 22.7 mL 11.15 mL **Forward Oil Total: Reverse Oil Total: Volume Oil Total:** Forward Boards Crossed: 231 Boards 454 Boards Reverse Boards Crossed: 223 Boards **Total Boards Crossed:** 

7 9L

8 2L

2L

9R

2R

Conditioner: Type In or Select One TransferType: Type In or Select One

| Item             | 3L-7L:18L-18R<br>Outside Track:Middle<br>4.4 |       |  |  |                             | 8L-12L:18L-18R |      |      |    |     | 13L-17L:18L-18R<br>Inside Track:Middle<br>1.09 |      |    |    |    |    | 18L-18R:17R-13R<br>Mlddle: Inside Track<br>1.09 |    |      |     |      | Ł    | 18L-18R:12R-8R<br>Middle:Middle Track<br>2.68 |   |   |   |   |     | 18L-18R:7R-3R<br>Middle:Outside Track<br>4.4 |   |   |     |   |
|------------------|----------------------------------------------|-------|--|--|-----------------------------|----------------|------|------|----|-----|------------------------------------------------|------|----|----|----|----|-------------------------------------------------|----|------|-----|------|------|-----------------------------------------------|---|---|---|---|-----|----------------------------------------------|---|---|-----|---|
| Description      |                                              |       |  |  | Middle Track:Middle<br>2.68 |                |      |      |    | lle |                                                |      |    |    |    |    |                                                 |    |      |     |      | k    |                                               |   |   |   |   | ıck |                                              |   |   |     |   |
| Track Zone Ratio |                                              |       |  |  |                             |                |      |      |    |     |                                                |      |    |    |    |    |                                                 |    |      |     |      |      |                                               |   |   |   |   |     |                                              |   |   |     |   |
| Forward O        |                                              | evers |  |  | 10                          | 11 1           | 2 13 | 3 14 | 15 | 16  | 5 17                                           | 7 18 | 19 | 20 | 19 | 18 | 17                                              | 16 | 15 1 | 4 1 | 3 12 | 2 11 | 10                                            | 9 | 8 | 7 | 6 | 5   | 4                                            | 3 | 2 | 1 ( | ) |
| 1350             |                                              |       |  |  |                             |                |      |      |    | _   |                                                |      |    |    |    |    |                                                 | -  |      |     |      | _    | -                                             |   |   |   |   | -   |                                              | - |   |     |   |