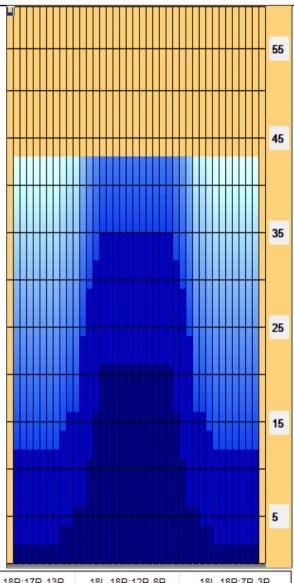

7 9L

8 2L

2L

9R

2R

Conditioner: Type In or Select One TransferType: Type In or Select One

| Item             | 3L-7L:18L-18R<br>Outside Track:Middle<br>4.4 |       |  |  |                             | 8L-12L:18L-18R |      |      |    |     | 13L-17L:18L-18R<br>Inside Track:Middle<br>1.09 |      |    |    |    |    | 18L-18R:17R-13R<br>Mlddle: Inside Track<br>1.09 |    |      |     |      | Ł    | 18L-18R:12R-8R<br>Middle:Middle Track<br>2.68 |   |   |   |   |     | 18L-18R:7R-3R<br>Middle:Outside Track<br>4.4 |   |   |     |   |
|------------------|----------------------------------------------|-------|--|--|-----------------------------|----------------|------|------|----|-----|------------------------------------------------|------|----|----|----|----|-------------------------------------------------|----|------|-----|------|------|-----------------------------------------------|---|---|---|---|-----|----------------------------------------------|---|---|-----|---|
| Description      |                                              |       |  |  | Middle Track:Middle<br>2.68 |                |      |      |    | lle |                                                |      |    |    |    |    |                                                 |    |      |     |      | k    |                                               |   |   |   |   | ıck |                                              |   |   |     |   |
| Track Zone Ratio |                                              |       |  |  |                             |                |      |      |    |     |                                                |      |    |    |    |    |                                                 |    |      |     |      |      |                                               |   |   |   |   |     |                                              |   |   |     |   |
| Forward O        |                                              | evers |  |  | 10                          | 11 1           | 2 13 | 3 14 | 15 | 16  | 5 17                                           | 7 18 | 19 | 20 | 19 | 18 | 17                                              | 16 | 15 1 | 4 1 | 3 12 | 2 11 | 10                                            | 9 | 8 | 7 | 6 | 5   | 4                                            | 3 | 2 | 1 ( | ) |
| 1350             |                                              |       |  |  |                             |                |      |      |    | _   |                                                |      |    |    |    |    |                                                 | -  |      |     |      | _    | -                                             |   |   |   |   | -   |                                              | - |   |     |   |