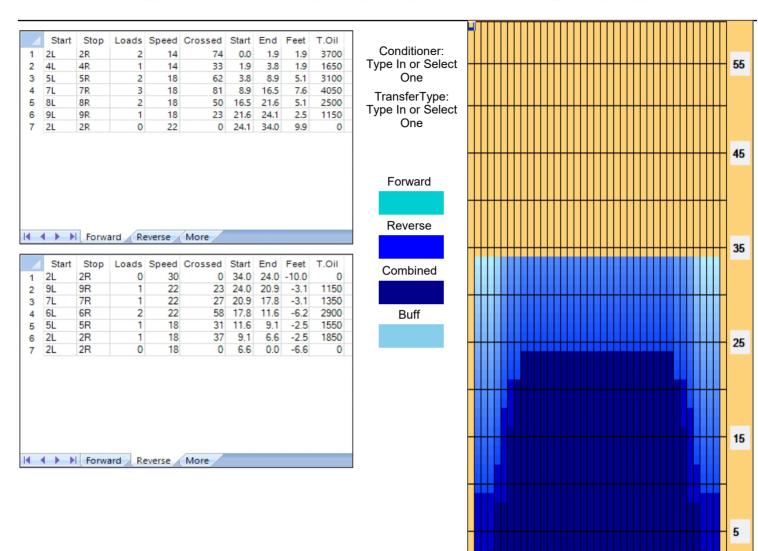

## NCAA #1 - 2016

34 Feet Oil Pattern Distance: 34 Feet Reverse Brush Drop: Oil Per Board: 50 uL 8.8 mL 24.95 mL 16.15 mL **Forward Oil Total: Reverse Oil Total: Volume Oil Total:** 499 Boards Forward Boards Crossed: 323 Boards Reverse Boards Crossed: 176 Boards **Total Boards Crossed:** 