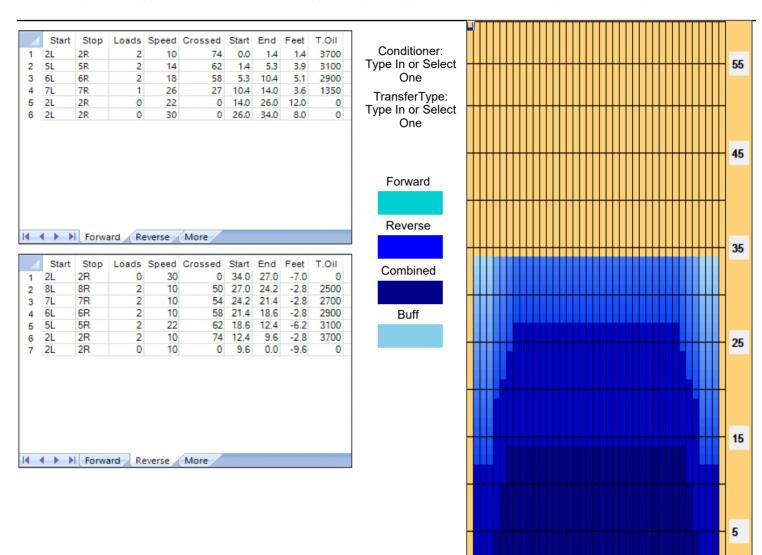

## **European Tenpin Bowling Federation - 2005 ECI Short**

34 Feet Oil Pattern Distance: 34 Feet Reverse Brush Drop: Oil Per Board: 50 uL 11.05 mL 14.9 mL 25.95 mL **Forward Oil Total: Reverse Oil Total: Volume Oil Total:** 519 Boards Forward Boards Crossed: 221 Boards Reverse Boards Crossed: 298 Boards **Total Boards Crossed:** 

| Item<br>Description                             | 3L-7L:18L-18R<br>Outside Track:Middle | 8L-12L:18L-18R<br>Middle Track:Middle | 13L-17L:18L-18R<br>Inside Track:Middle | 18L-18R:17R-13R<br>Mlddle: Inside Track | 18L-18R:12R-8R<br>Middle:Middle Track | 18L-18R:7R-3R<br>Middle:Outside Track |
|-------------------------------------------------|---------------------------------------|---------------------------------------|----------------------------------------|-----------------------------------------|---------------------------------------|---------------------------------------|
| Frack Zone Ratio                                | 1.98                                  | 1                                     | 1                                      | 1                                       | 1                                     | 1.98                                  |
| Forward 0<br>0 1 2<br>1500 - 1350 - 1200 - 1000 | il Reverse Oil 3 4 5 6 7 8 9          | 10 11 12 13 14 15 1                   | 6 17 18 19 20 19 18                    | 3 17 16 15 14 13 12                     | 11 10 9 8 7 6 5                       | 4 3 2 1 0                             |
| 900 <b></b>                                     |                                       | -             -                       |                                        |                                         |                                       |                                       |
| 450                                             |                                       |                                       |                                        |                                         |                                       |                                       |
| 150                                             |                                       |                                       |                                        |                                         |                                       |                                       |