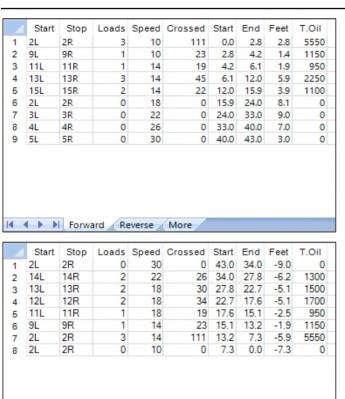

## ETBF 2006 Women's European Championship - Long

43 Feet Oil Pattern Distance: 43 Feet Reverse Brush Drop: Oil Per Board: 50 uL 11 mL 12.15 mL 23.15 mL **Forward Oil Total: Reverse Oil Total: Volume Oil Total:** Forward Boards Crossed: 220 Boards Reverse Boards Crossed: 243 Boards **Total Boards Crossed:** 463 Boards

Type In or Select
One
TransferType:
Type In or Select
One

Forward

Reverse

Combined

Buff

Conditioner:

Converted to 50uL.

I ← → ▶I Forward Reverse More