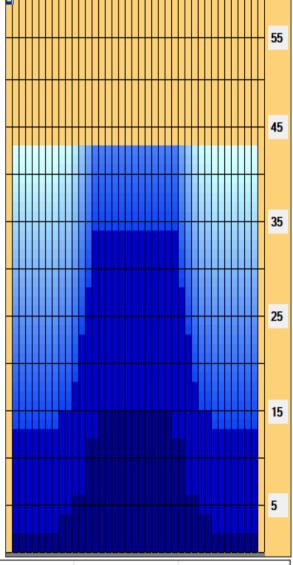

| Item Description Track Zone Ratio |              | 3L-7L:18L-18R               |                |    |      |          |          | 8L-12L:18L-18R      |              |          |          |          |              |          | 13L-17L:18L-18R             |              |    |          |    |    |                      | 18L-18R:17R-13R |      |    |    |          |    |                             | 18L-18R:12R-8R |     |   |   |   |                      | 18L-18R:7R-3R |                 |          |     |            |   |
|-----------------------------------|--------------|-----------------------------|----------------|----|------|----------|----------|---------------------|--------------|----------|----------|----------|--------------|----------|-----------------------------|--------------|----|----------|----|----|----------------------|-----------------|------|----|----|----------|----|-----------------------------|----------------|-----|---|---|---|----------------------|---------------|-----------------|----------|-----|------------|---|
|                                   |              | Outside Track:Middle<br>3.5 |                |    |      |          | le       | Middle Track:Middle |              |          |          |          |              | 2 1      | Inside Track:Middle<br>1.06 |              |    |          |    |    | Middle: Inside Track |                 |      |    |    |          | k  | Middle:Middle Track<br>2.39 |                |     |   |   |   | Middle:Outside Track |               |                 |          |     |            |   |
|                                   |              |                             |                |    |      |          |          | 2.39                |              |          |          |          |              |          |                             |              |    |          |    |    |                      |                 |      |    |    |          |    |                             |                |     |   |   |   | 3.5                  |               |                 |          |     |            |   |
| F                                 | orw          | ard O                       | il<br>3 4      | Re | ever | se (     | Oil      | 9 1                 | ın -         | 11 1     | 12       | 13       | 14           | 15       | 16                          | 17           | 18 | 19       | 20 | 19 | 18                   | 17              | 16   | 15 | 14 | 13       | 12 | 11                          | 10             | ) 9 | 8 | 7 | 6 | 5                    | 4             | . 3             |          | 2 1 | 1 0        | ) |
| 1500 -                            | Ť            | Ì                           | ŤŤ             | Ť  | Ť    | Ť        | Ť        | Ĭ                   | Ť            | Ť        | -        | Ť        | ï            | Ť        | Ť                           | Ť            | Ť  | Ť        | Ť  | Ť  | Ť                    | Ÿ               | Ť    | Ť  | Ÿ  | Ť        | Ť  | Ť                           | Ť              | Ť   | Ť | Ť | Ť | Ť                    | $\dot{m{+}}$  | $reve{\dagger}$ | <u> </u> | H   | $ec{-}$    | Н |
| 1350 -                            | ╂            | ļ <u>-</u>                  | ╂              |    |      |          |          |                     |              | ┼        | -        |          | +            |          |                             |              |    |          |    |    | +                    |                 |      |    |    |          |    |                             |                |     |   |   |   |                      | +             |                 |          |     |            |   |
| 1200 -                            | ╂            | <b></b>                     | ╂              |    |      |          |          |                     | -            | ┼        | -        |          | +            |          | +                           |              |    |          |    |    | +                    |                 | -    |    |    |          |    |                             |                |     |   |   |   |                      |               |                 |          |     |            |   |
| 1050 -                            | ╂            | <del>  </del>               | ┼├-            |    |      |          |          | <del></del>         | <del> </del> | ┼        |          |          | <del> </del> | <u>-</u> | <u>.</u>                    | <del>-</del> |    | <u> </u> | ╅- |    | ╅                    | <u> </u>        | ╁    | +  |    |          |    |                             |                |     |   | + |   |                      | +             |                 |          |     |            |   |
| 900 -                             | ╂            | <del>  </del> -             | ┼┼             |    |      |          | -+       | ļ                   | <del> </del> | ┼        |          | <u> </u> | <u> </u>     |          | -                           |              | -  | -        | -  | -  | -                    |                 | ▐    |    |    | <u> </u> |    |                             | $\dashv$       |     |   |   |   |                      | +             |                 |          |     | <b> </b>   |   |
| 750 -                             | ╂            | <del>  </del>               | ┼┼             |    |      |          |          | <del> </del>        |              | ┼        | ┼        | -        |              |          | -                           |              | -  | -        | -  | -  | ▋                    |                 | ▐    |    |    |          |    |                             |                |     |   |   |   |                      |               |                 |          |     |            |   |
| 600 -                             | <del> </del> | ļļ                          |                |    |      |          |          |                     | ļ            | +        | <u> </u> | -        |              |          |                             |              |    |          | -  | -  | -                    |                 | -    |    |    |          | _  |                             |                |     |   |   |   |                      |               |                 |          |     |            |   |
| 450 -                             | <b>-</b>     | ļļ                          | <del>  -</del> |    |      |          |          | <u>.</u>            | <u> </u>     | <u> </u> |          |          |              |          |                             |              |    |          | -  |    | -                    |                 | -    |    |    |          |    |                             | ⊦≟             |     |   |   |   |                      |               |                 |          |     |            |   |
| 300 -                             | <b></b> -    |                             | <u> </u>       |    |      | <u> </u> | <u> </u> |                     |              |          |          |          |              |          |                             |              |    |          | -  | -  | ╂.                   |                 | -{ } |    |    |          |    |                             |                |     |   |   |   | ı <u>-</u>           |               |                 |          |     | } <b> </b> |   |
| 150 -                             | <b></b> -    |                             |                |    | 4    | -        |          |                     |              |          |          |          |              |          |                             |              |    |          | -  | -  | -                    | [ ]             | -[   |    |    |          |    |                             |                |     |   |   |   |                      |               |                 |          |     |            |   |
| 0 -                               |              |                             |                |    |      |          |          |                     |              |          |          |          |              |          |                             |              |    |          |    |    |                      |                 |      |    |    |          |    |                             |                |     |   |   |   |                      |               |                 | Ш        |     |            |   |