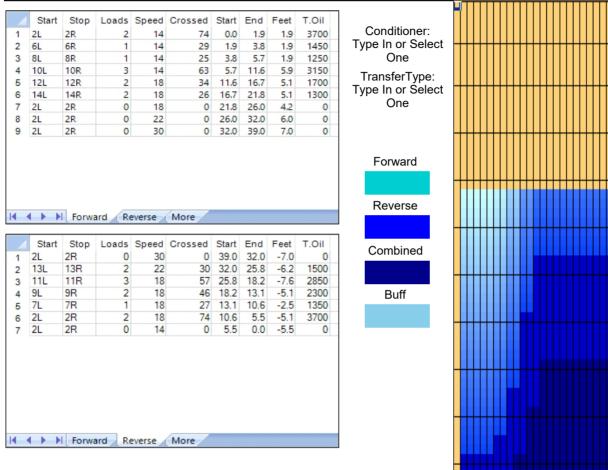

## **Sport Bowling Japan - Bushido Pro League**

55

45

35

25

15

39 Feet Oil Pattern Distance: 39 Feet Reverse Brush Drop: Oil Per Board: 50 uL 12.55 mL 24.25 mL 11.7 mL **Forward Oil Total: Reverse Oil Total: Volume Oil Total:** Forward Boards Crossed: 251 Boards Reverse Boards Crossed: 234 Boards **Total Boards Crossed:** 485 Boards