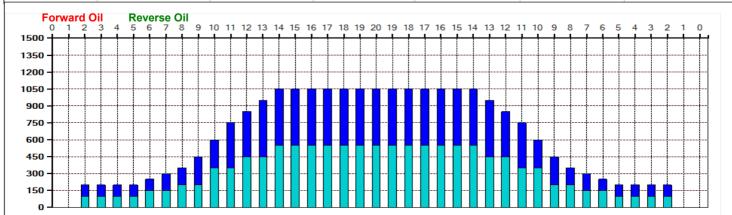

|                  |                                  |                      |                     |                      |                     | 5                    |
|------------------|----------------------------------|----------------------|---------------------|----------------------|---------------------|----------------------|
| Item             | 3L-7L:18L-18R                    | 8L-12L:18L-18R       | 13L-17L:18L-18R     | 18L-18R:17R-13R      | 18L-18R:12R-8R      | 18L-18R:7R-3R        |
| Description      | Outside Track:Middle             | Middle Track:Middle  | Inside Track:Middle | MIddle: Inside Track | Middle:Middle Track | Middle:Outside Track |
| Track Zone Ratio | 4.57                             | 1.75                 | 1.02                | 1.02                 | 1.75                | 4.57                 |
| Forward 0        | 0il Reverse Oil<br>3 4 5 6 7 8 9 | 10 11 12 13 14 15 16 | S 17 18 19 20 19 18 | 17 16 15 14 13 12    | 11 10 9 8 7 6 5     | 4 3 2 1 0            |