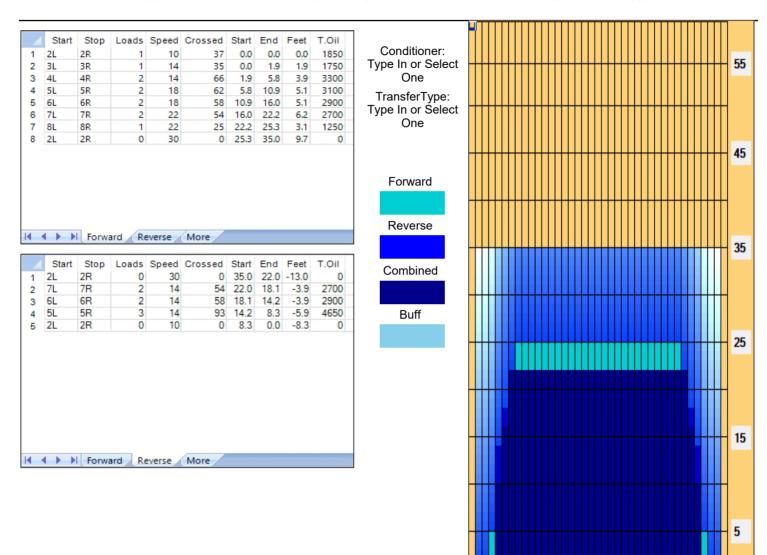

## PBA - Regional Cheetah 2014

22 Feet Oil Pattern Distance: 35 Feet Reverse Brush Drop: Oil Per Board: 50 uL 16.85 mL 10.25 mL 27.1 mL **Forward Oil Total: Reverse Oil Total: Volume Oil Total:** Reverse Boards Crossed: 205 Boards 542 Boards Forward Boards Crossed: 337 Boards **Total Boards Crossed:** 

| Item            | 3L-7L:18L-18R                                         | 8L-12L:18L-18R      | 13L-17L:18L-18R     | 18L-18R:17R-13R      | 18L-18R:12R-8R            | 18L-18R:7R-3R        |
|-----------------|-------------------------------------------------------|---------------------|---------------------|----------------------|---------------------------|----------------------|
| Description     | Outside Track:Middle                                  | Middle Track:Middle | Inside Track:Middle | Mlddle: Inside Track | Middle:Middle Track       | Middle:Outside Track |
| rack Zone Ratio | 2                                                     | 1                   | 1                   | 1                    | 1                         | 2                    |
| Forward O       | Oil Reverse Oil                                       |                     |                     |                      |                           |                      |
| 0 1 2           | 3 4 5 6 7 8 9                                         | 10 11 12 13 14 15 1 | 6 17 18 19 20 19 18 | 3 17 16 15 14 13 12  | 11 10 9 8 7 6 5           | 4 3 2 1 0            |
| 1350            |                                                       |                     |                     |                      | <del>             -</del> |                      |
| 1200 -          |                                                       |                     |                     |                      |                           |                      |
| 1050            | +                                                     |                     |                     |                      | <del> </del>              | -++                  |
| 900             | · <del>!··!··!··!··<b>!</b>··<b>!</b>··<b>!</b></del> |                     |                     |                      |                           |                      |
| 750             | <u> </u>                                              |                     |                     |                      | <u> </u>                  |                      |
| 600             |                                                       | -                   |                     |                      |                           |                      |
| 450             |                                                       |                     |                     |                      |                           |                      |
| 150             |                                                       |                     |                     |                      |                           |                      |
| 150             |                                                       |                     |                     |                      |                           |                      |