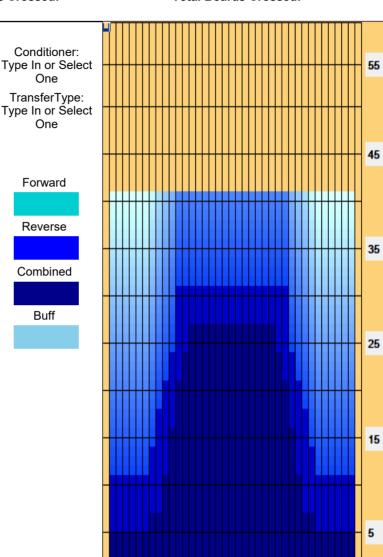

## **Swiss Bowling - Furka**

35 Feet Oil Pattern Distance: 41 Feet Reverse Brush Drop: Oil Per Board: 50 uL 15.75 mL 9.8 mL 25.55 mL **Forward Oil Total: Reverse Oil Total: Volume Oil Total:** Forward Boards Crossed: 315 Boards **Reverse Boards Crossed:** 196 Boards **Total Boards Crossed:** 511 Boards

Drop Brush In reverse @ 35

| ← → ▶| Forward Reverse More

| Item                    | 3L-7L:18L-18R                                    | 8L-12L:18L-18R        | 13L-17L:18L-18R     | 18L-18R:17R-13R      | 18L-18R:12R-8R                                   | 18L-18R:7R-3R        |
|-------------------------|--------------------------------------------------|-----------------------|---------------------|----------------------|--------------------------------------------------|----------------------|
| Description             | Outside Track:Midd                               | e Middle Track:Middle | Inside Track:Middle | Mlddle: Inside Track | Middle:Middle Track                              | Middle:Outside Track |
| Track Zone Ratio        | 3.5                                              | 1.67                  | 1.01                | 1.01                 | 1.67                                             | 3.5                  |
| Forward Oil Reverse Oil |                                                  |                       |                     |                      |                                                  |                      |
| 1 : : :                 | 3 4 5 6 7 8                                      | 0 10 11 12 13 14 15 1 | 6 17 18 19 20 19 18 | 3 17 16 15 14 13 12  | 11 10 9 8 7 6 5                                  | 4 3 2 1 0            |
| 1500                    | <del>                                     </del> |                       |                     | 11111                | <del>                                     </del> | <del></del>          |