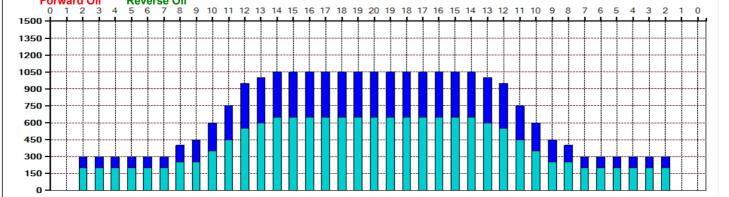

Drop Brush In reverse @ 35

| ← → ▶| Forward Reverse More

| Item                    | 3L-7L:18L-18R                                    | 8L-12L:18L-18R        | 13L-17L:18L-18R     | 18L-18R:17R-13R      | 18L-18R:12R-8R                                   | 18L-18R:7R-3R        |
|-------------------------|--------------------------------------------------|-----------------------|---------------------|----------------------|--------------------------------------------------|----------------------|
| Description             | Outside Track:Midd                               | e Middle Track:Middle | Inside Track:Middle | Mlddle: Inside Track | Middle:Middle Track                              | Middle:Outside Track |
| Track Zone Ratio        | 3.5                                              | 1.67                  | 1.01                | 1.01                 | 1.67                                             | 3.5                  |
| Forward Oil Reverse Oil |                                                  |                       |                     |                      |                                                  |                      |
| 1 : : :                 | 3 4 5 6 7 8                                      | 0 10 11 12 13 14 15 1 | 6 17 18 19 20 19 18 | 3 17 16 15 14 13 12  | 11 10 9 8 7 6 5                                  | 4 3 2 1 0            |
| 1500                    | <del>                                     </del> |                       |                     | 11111                | <del>                                     </del> | <del></del>          |