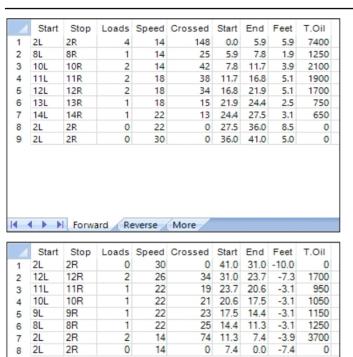

## **Swiss Bowling - Furka**

35 Feet Oil Pattern Distance: 41 Feet Reverse Brush Drop: Oil Per Board: 50 uL 15.75 mL 9.8 mL 25.55 mL **Forward Oil Total: Reverse Oil Total: Volume Oil Total:** Forward Boards Crossed: 315 Boards **Reverse Boards Crossed:** 196 Boards **Total Boards Crossed:** 511 Boards