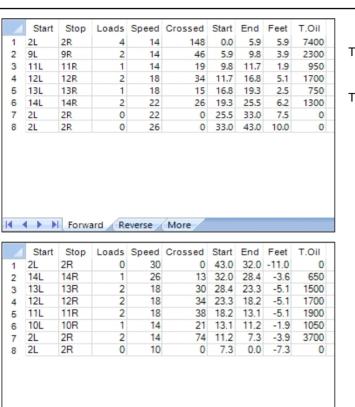

## **Swiss Bowling - Grand Saint Bernard**

5

43 Feet Oil Pattern Distance: 43 Feet Reverse Brush Drop: Oil Per Board: 50 uL 10.5 mL 24.9 mL 14.4 mL **Forward Oil Total: Reverse Oil Total: Volume Oil Total:** Forward Boards Crossed: 288 Boards Reverse Boards Crossed: 210 Boards **Total Boards Crossed:** 498 Boards