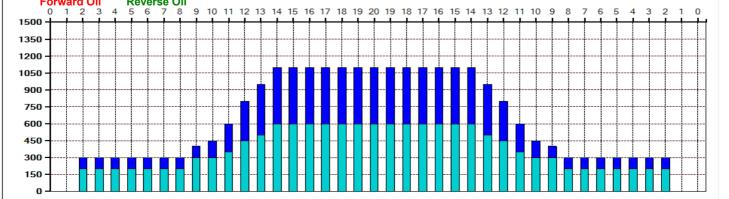

| Ite                            | m   |  |                      |   | 3 | L-7 | 7L:1 | 8L | -18 | R                   |   |    | 8   | L-1 | 12L | :18                 | 8L- | -18 | R  |    |     | 13L | -17  | 7L:                  | 18L | -18  | R   |     | 18 | L-1                 | 8R | :17 | R-1 | I3R |     | -                    | 18L | -18 | R: | 12R | -8F | ? |   | 18  | BL- | 18F | R:71 | ₹-3 | R |
|--------------------------------|-----|--|----------------------|---|---|-----|------|----|-----|---------------------|---|----|-----|-----|-----|---------------------|-----|-----|----|----|-----|-----|------|----------------------|-----|------|-----|-----|----|---------------------|----|-----|-----|-----|-----|----------------------|-----|-----|----|-----|-----|---|---|-----|-----|-----|------|-----|---|
| Description                    |     |  | Outside Track:Middle |   |   |     |      |    | 1   | Middle Track:Middle |   |    |     |     |     | Inside Track:Middle |     |     |    |    |     |     |      | MIddle: Inside Track |     |      |     |     |    | Middle:Middle Track |    |     |     |     |     | Middle:Outside Track |     |     |    |     |     |   |   |     |     |     |      |     |   |
| Track Zone Ratio               |     |  | 3.67                 |   |   |     |      |    |     | 2.16                |   |    |     |     |     | 1.03                |     |     |    |    |     |     | 1.03 |                      |     |      |     |     |    | 2.16                |    |     |     |     |     | 3.67                 |     |     |    |     |     |   |   |     |     |     |      |     |   |
| Fo                             | orw |  |                      |   |   |     | eve  |    |     |                     | 9 | 10 | ) 1 | 1 1 | 12  | 13                  | 1   | 4   | 15 | 16 | 5 1 | 7   | 18   | 19                   | 20  | ) 19 | 9 1 | 8 1 | 7  | 16                  | 15 | 14  | 13  | 12  | 2 1 | 1 1                  | 0   | 9   | 8  | 7   | 6   | 5 | 4 | . 3 | 3   | 2   | 1    | 0   |   |
| 1500 <b>-</b><br>1350 <b>-</b> |     |  |                      | - | - | _   |      | -  |     | -                   |   | -  |     |     | -   | 1                   |     |     | +  |    |     |     |      |                      |     |      |     |     |    |                     |    |     |     |     |     |                      |     |     | -  |     |     |   |   |     |     |     |      |     | 1 |