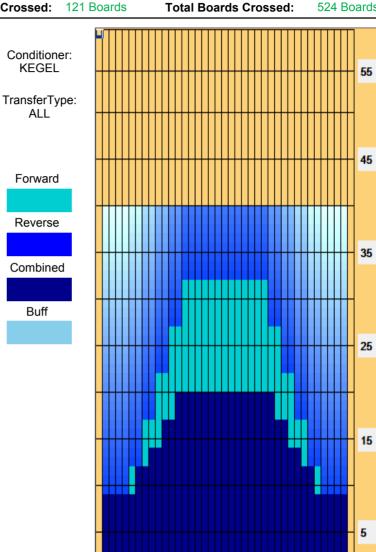

## 2014 USBC Open Championships - D/S

Oil Pattern Distance: 40 Feet Reverse Brush Drop: 33 Feet Oil Per Board: 50 uL
Forward Oil Total: 20.15 mL Reverse Oil Total: 6.05 mL Volume Oil Total: 26.2 mL
Forward Boards Crossed: 403 Boards Reverse Boards Crossed: 121 Boards Total Boards Crossed: 524 Boards