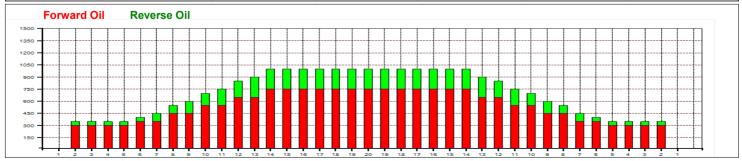

## 2014 USBC Open Championships - D/S

Oil Pattern Distance: 40 Feet Reverse Brush Drop: 33 Feet Oil Per Board: 50 uL
Forward Oil Total: 20.15 mL Reverse Oil Total: 6.05 mL Volume Oil Total: 26.2 mL
Forward Boards Crossed: 403 Boards Reverse Boards Crossed: 121 Boards Total Boards Crossed: 524 Boards