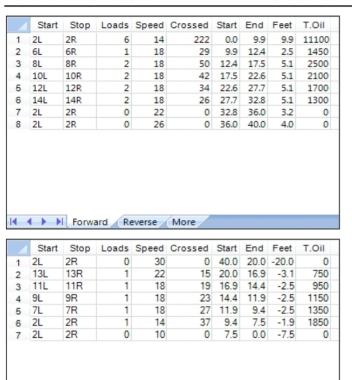

## 2014 USBC Open Championships - D/S

Oil Pattern Distance: 40 Feet Reverse Brush Drop: 33 Feet Oil Per Board: 50 uL
Forward Oil Total: 20.15 mL Reverse Oil Total: 6.05 mL Volume Oil Total: 26.2 mL
Forward Boards Crossed: 403 Boards Reverse Boards Crossed: 121 Boards Total Boards Crossed: 524 Boards