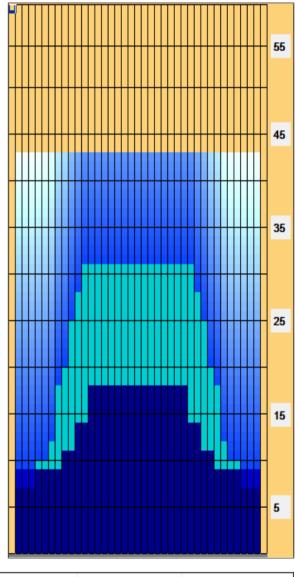

## 2014 USBC Open Championships - Team

33 Feet Oil Pattern Distance: 43 Feet Oil Per Board: 50 uL **Reverse Brush Drop:** Forward Oil Total: 19.7 mL **Reverse Oil Total:** 4.7 mL **Volume Oil Total:** 24.4 mL Forward Boards Crossed: 394 Boards **Reverse Boards Crossed:** 94 Boards **Total Boards Crossed:** 488 Boards