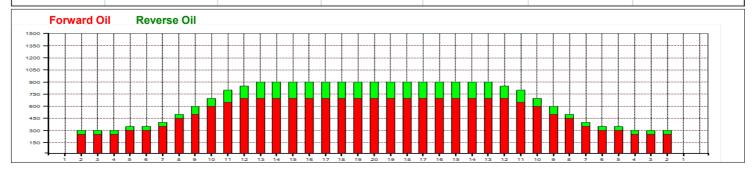

## 2014 USBC Open Championships - Team

33 Feet Oil Pattern Distance: 43 Feet Oil Per Board: 50 uL **Reverse Brush Drop:** Forward Oil Total: 19.7 mL **Reverse Oil Total:** 4.7 mL **Volume Oil Total:** 24.4 mL Forward Boards Crossed: 394 Boards **Reverse Boards Crossed:** 94 Boards **Total Boards Crossed:** 488 Boards